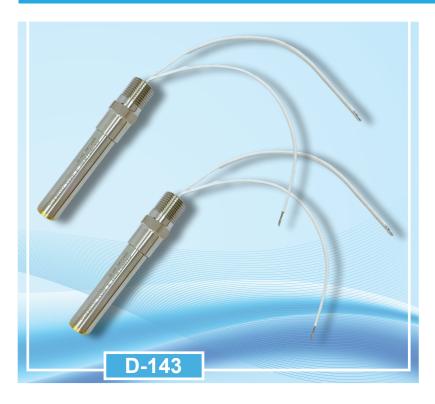

## HIGH TEMPERATURE HEAT DETECTOR

## **DESCRIPTIONS**

The DEMCO Detector is a heat sensitive electrical switch. It is a fixed temperature device with a factory pre-set temperature 232°C.

The detector comprises of normally open electrical contacts mounted within a stainless steel probe. A rise in temperature will cause the contacts to close at the set point temperature. With the drop in temperature the procedure reverses and the contacts re-open below set point temperature.

The detector body is a precision machine from AISI304 stainless steel with high corrosion resistance. The operation parts are factory calibrated and sealed against severe environmental condition, further adjustment or calibration is not required.

## **SPECIFICATIONS**

| Model                                          | D-143                      |
|------------------------------------------------|----------------------------|
| Contacts                                       | NO, NC on temperature rise |
| Applied Voltage AC                             | 32 V max                   |
| Applied Voltage DC                             | 32V max                    |
| Operating Current                              | 0.25A max                  |
| Operating/Set<br>Temperature Range             | 232°C                      |
| Ambient Temperature Range (continous exposure) | -10°C to +180°C            |
| Relative Humidity                              | 100%                       |
| Weight                                         | 190g                       |
| Sensitivity & Accuracy                         | ±10% or 10 degrees         |
| Mounting Srew Threads                          | 10Kgm torque max           |

## **DEMCO ADVANTAGES**

- Resetting Type Heat Detector
- Rate Compensation & Fast Response
- Thermostat Switches Contacts
- Corrosion & Shock Resistant
- Single Mounting Thread
- Thermocouple Wires

\*D-143 Heat Detector in kitchen's hood